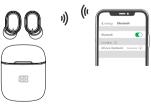

B: Select "HiFuture OlymBuds2 " from the smartphone Bluetooth menu. There's a voice prompt "Your device is connected" after succeed connection with smartphone.