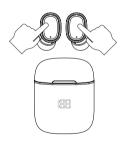

#### **AUTO ON & PAIRING**

A: Remove stickers from both earbuds and ensure both buds are inside the charging case and take out both buds. The buds will flash Blue and Red for 3-5s, wait until the R bud flashing Blue and Red, L&R paring succeed.