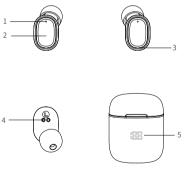

#### **Device Overview**

- 1. EarBuds indicator
- 2. Tap area
- 3. Microphone
- 4. Charging interface
- 5. Charging Case Battery Display

Please fully charge the OlymBuds2 before using.