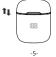

#### **Device Overview**

- 1. EarBuds indicator
- 2. Tap area
- 3. Microphone
- 4. Charging interface
- 5. Charging Case Battery Display

Please fully charge the OlymBuds2 before using.