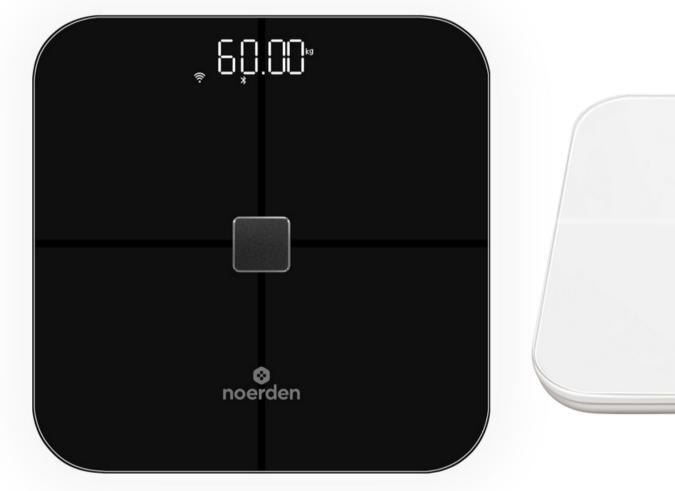

## SENSORI

✓ Visceral Fat

✓ Bone Mass

✓ Lean Mass

✓ Heart Rate

✓ Metabolic Age

Wi-Fi Smart Body Scale with User Autorecognition to track heart rate and analyze body composition through **15** measurements.

## Features

✓ Weight

\*Bioelectrical Impedance Analysis (BIA) Technology

- ✓ Tempered Glass Surface
- ✓ Dimensions: 310x310x25mm
- ✓ Product weight: 1.8 kg
- ✓ Maximum weight: 150kg / 330lbs

- ✓ Fat Mass
- ✓ Lean Mass
- ✓ Hydration ✓ BMI
- ✓ BMR
- **Extras**
- ✓ Unlimited Users ✓ Athlete Mode ✓ Bluetooth Connection ✓ WiFi Connection ✓ User Auto-Recognition ✓ BIA\* (4 Precision sensors) ✓ ITO Conductive Coating (Optimal Conductivity, Most accurate Data)